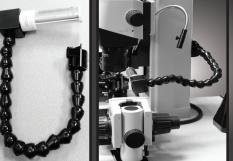

Gooseneck arm mounted on back of column

To learn more about this and other Leeds products, please contact Leeds sales staff at **sales@leedsmicro.com**.

Gooseneck arm mounted on front of column

LEEDS FORENSIC SYSTEMS, INC. 17300 MEDINA ROAD, SUITE 600 MINNEAPOLIS, MN 55447 +1.763-546-8575 WWW.LEEDSMICRO.COM