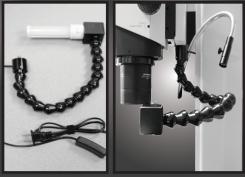

## LEEDS LED LIGHT STIX

Leeds LED Light Stix (Articulated Arm configuration or Gooseneck Arm configuration) is an optional accessory to add to your comparison microscope configuration.

The LED Light Stixs offer:

- Diffuse light bar
- Small Form Factor for flexible positioning
- Light Bar can be rotated to change the angle of illumination allowing the examiner to maximize contrast

Available in 3 mounting configurations:

- LCF-LEDKIT-AA: Stage mounted with articulating support arm
- LCF-LEDKIT-FT: Column mounted with obedient gooseneck support arm
- Optical Crossbar mount with obedient
  gooseneck support arm

Articulated arm mounted on focus positioner

Gooseneck arm mounted on back of column

To learn more about this and other Leeds products, please contact Leeds sales staff at **sales@leedsmicro.com**.

Gooseneck arm mounted on front of column

LEEDS FORENSIC SYSTEMS, INC. 17300 MEDINA ROAD, SUITE 600 MINNEAPOLIS, MN 55447 +1.763-546-8575 WWW.LEEDSMICRO.COM