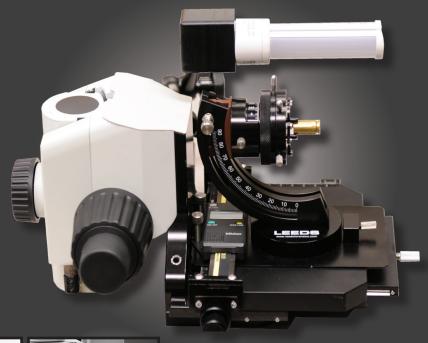

## LEEDS LED LIGHT STIX

Leeds LED Light Stix (Articulated Arm configuration or Gooseneck Arm configuration) is an optional accessory to add to your comparison microscope configuration.

The LED Light Stixs offer:

- LCF-LEDKIT-AA: Stage mounted with articulating support arm
- LCF-LEDKIT-FT: Column mounted with obedient gooseneck support arm
- Optical Crossbar mount with obedient
  gooseneck support arm

Articulated arm mounted on focus positioner

Gooseneck arm mounted on back of column

To learn more about this and other Leeds products, please contact Leeds sales staff at **sales@leedsmicro.com**.

Gooseneck arm mounted on front of column

LEEDS FORENSIC SYSTEMS, INC. 17300 MEDINA ROAD, SUITE 600 MINNEAPOLIS, MN 55447 +1.763-546-8575 WWW.LEEDSMICRO.COM