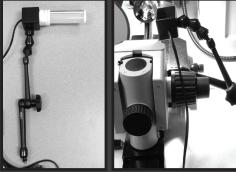

Gooseneck arm mounted on back of column

To learn more about this and other Leeds products, please contact Leeds sales staff at **sales@leedsmicro.com**.

Gooseneck arm mounted on front of column

LEEDS FORENSIC SYSTEMS, INC. 17300 MEDINA ROAD, SUITE 600 MINNEAPOLIS, MN 55447 +1.763-546-8575 WWW.LEEDSMICRO.COM