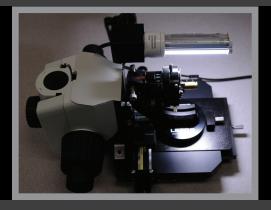

## LEEDS LED LIGHT STIX

Leeds LED Light Stix (Articulated Arm configuration or Gooseneck Arm configuration) is an optional accessory to add to your comparison microscope configuration.

The LED Light Stixs offer:

- LCF-LEDKIT-AA: Stage mounted with articulating support arm
- LCF-LEDKIT-FT: Column mounted with obedient gooseneck support arm
- Optical Crossbar mount with obedient
  gooseneck support arm

Articulated arm mounted on focus positioner

Gooseneck arm mounted on back of column

To learn more about this and other Leeds products, please contact Leeds sales staff at **sales@leedsmicro.com**.

Gooseneck arm mounted on front of column

LEEDS FORENSIC SYSTEMS, INC. 17300 MEDINA ROAD, SUITE 600 MINNEAPOLIS, MN 55447 +1.763-546-8575 WWW.LEEDSMICRO.COM