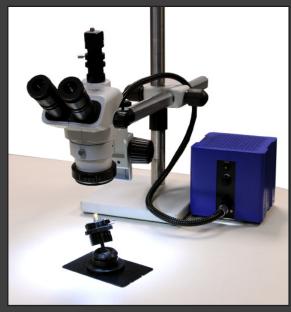

Leeds' LEDFO shown with a stereo microscope, Leeds' boom stand, and Leeds' ring light.

LEDFO Kit Options: LEDFO, Leeds ring light, thread adapter, and Ferule. Part #: LRL-410LEDK

Leeds' LEDFO can be mounted on an optional post to maximize work surface space.