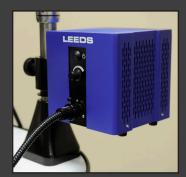

Leeds' LEDFO shown with a stereo microscope, Leeds' boom stand, and Leeds' ring light.

LEDFO Kit Options: LEDFO, Leeds ring light, thread adapter, and Ferule. Part #: LRL-410LEDK

Leeds' LEDFO can be mounted on an optional post to maximize work surface space.