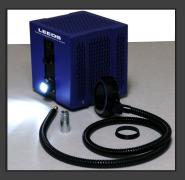

Leeds' LEDFO shown with a stereo microscope, Leeds' boom stand, and Leeds' ring light.

LEDFO Kit Options: LEDFO, Leeds ring light, thread adapter, and Ferule. Part #: LRL-410LEDK

Leeds' LEDFO can be mounted on an optional post to maximize work surface space.