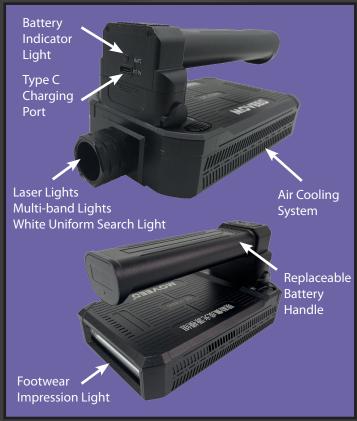

## All-In-One Forensic Light Source

**OR-GJC8000** This hand-held Light Source is a multi-functional, portable tool ideal for use in the field and at the laboratory, providing essential light sources required to reveal/enhance contrast evidence of bodily fluids, fingerprints, trace evidence, footwear, and tire impressions.

Custom Configurations available upon request.

Integrated design of Laser Lights, Multi-band Lights, Footwear Impression Oblique Light and White Uniform Search Light in one unit. Laser Lights, Multi-band Lights, and White Search Light give uniform light beam that is ideal for revealing and enhancing evidence. Footwear Impression Light gives oblique ligth beam that is ideal for detecting surface debris and shoe/tire prints.