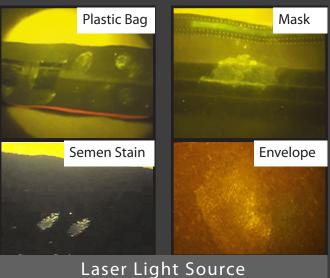

## All-In-One Forensic Light Source

**OR-GJC8000** This hand-held Light Source is a multi-functional, portable tool ideal for use in the field and at the laboratory, providing essential light sources required to reveal/enhance contrast evidence of bodily fluids, fingerprints, trace evidence, footwear, and tire impressions.

Custom Configurations available upon request.

Integrated design of Laser Lights, Multi-band Lights, Footwear Impression Oblique Light and White Uniform Search Light in one unit. Laser Lights, Multi-band Lights, and White Search Light give uniform light beam that is ideal for revealing and enhancing evidence. Footwear Impression Light gives oblique ligth beam that is ideal for detecting surface debris and shoe/tire prints.

## OR-GJC8000 Portable and Easy to Operate

10/2022