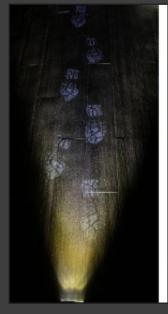

## All-In-One Forensic Light Source

**OR-GJC8000** This hand-held Light Source is a multi-functional, portable tool ideal for use in the field and at the laboratory, providing essential light sources required to reveal/enhance contrast evidence of bodily fluids, fingerprints, trace evidence, footwear, and tire impressions.

Custom Configurations available upon request.

Integrated design of Laser Lights, Multi-band Lights, Footwear Impression Oblique Light and White Uniform Search Light in one unit. Laser Lights, Multi-band Lights, and White Search Light give uniform light beam that is ideal for revealing and enhancing evidence. Footwear Impression Light gives oblique ligth beam that is ideal for detecting surface debris and shoe/tire prints.