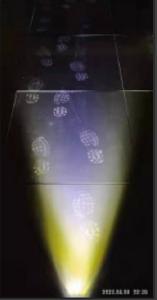

## All-In-One Forensic Light Source

**OR-GJC8000** This hand-held Light Source is a multi-functional, portable tool ideal for use in the field and at the laboratory, providing essential light sources required to reveal/enhance contrast evidence of bodily fluids, fingerprints, trace evidence, footwear, and tire impressions.

Custom Configurations available upon request.

Integrated design of Laser Lights, Multi-band Lights, Footwear Impression Oblique Light and White Uniform Search Light in one unit. Laser Lights, Multi-band Lights, and White Search Light give uniform light beam that is ideal for revealing and enhancing evidence. Footwear Impression Light gives oblique ligth beam that is ideal for detecting surface debris and shoe/tire prints.