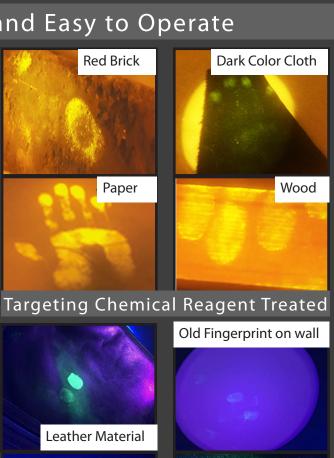

## All-In-One Forensic Light Source

**OR-GJC8000** This hand-held Light Source is a multi-functional, portable tool ideal for use in the field and at the laboratory, providing essential light sources required to reveal/enhance contrast evidence of bodily fluids, fingerprints, trace evidence, footwear, and tire impressions.

Custom Configurations available upon request.

Integrated design of Laser Lights, Multi-band Lights, Footwear Impression Oblique Light and White Uniform Search Light in one unit. Laser Lights, Multi-band Lights, and White Search Light give uniform light beam that is ideal for revealing and enhancing evidence. Footwear Impression Light gives oblique ligth beam that is ideal for detecting surface debris and shoe/tire prints.

## OR-GJC8000 Portable and Easy to Operate

10/2022