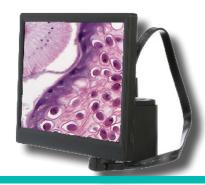

## **Excelis**Microscope Camera for Simultaneous Output

The Excelis HD is the only HDMI microscope camera in its class to offer simultaneous live image output to an HD monitor and to a computer via USB 2.0. Images can be saved directly to a PC or Mac, or onto the included 8GB SD card. This USB camera can be fully controlled without a computer.

The free software allows for measurements, annotations, extended depth of focus, image stitching, and fluorescence.

The Excelis camera can be purchased with or without the 11" monitor. See demo: youtu.be/9yqGLa3q5rY



## Excelis HD Camera

Excelis Optional 11" Monitor



## **S**PECIFICATIONS

Sensor/Adapter 1/2.7" SONY IMX236 / 0.5x C-mount recommended

Resolution 6mp Camera, 1920X1080
Frame Rate HDMI: 60fps / USB 2.0: 30fps
Image Capture Hi Speed SD Card (8GB)

Video Capture HDMI: 1080p, 30fps to SD Card / USB 2.0: 1080p, 30fps to PC

or Mac

Exposure Time 0.001 sec – 10.0 sec (8GB)

White Balance Auto

Settings Gain, Gamma, Saturation, Contraction Frame Rate

Built-in Software Cloud 1.0 (With live image measurement)

PC Imaging Software CaptaVision Imaging Software (for PC only; Mac OS not

supported)

Advanced Camera Controls: live/still image measurement and annotation, flat field correction; extended depth of focus (focus stacking); image stitching; fluorescence image settings; fluorescence multi-color channel mixer merge;

HDR (High Dynamic Range)