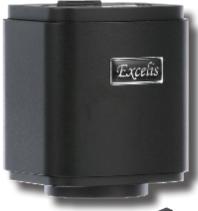

## **Excelis**Microscope Camera for Simultaneous Output

The Excelis HD is the only HDMI microscope camera in its class to offer simultaneous live image output to an HD monitor and to a computer via USB 2.0. Images can be saved directly to a PC or Mac, or onto the included 8GB SD card. This USB camera can be fully controlled without a computer.

## Excelis HD Camera

Excelis Optional 11" Monitor