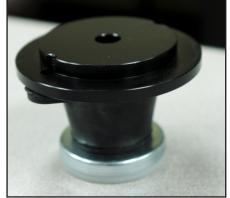

# CASTERS / ANTI-VIBRATION FEET

Anti-vibration Pads, sold as set of 4, for LCF2 or LCF3

EG-PON IND

Leveling Caster, Sold as set of 4

Anti-vibration feet, Sold as set of 4 for LCF or LCF3

High deflection anti-vibration feet, Sold as set of 4 for LCF3