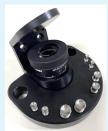

## **Coaxial Illumination Kit**

Leeds Coaxial Illumination Kit is an ideal solution for specular reflection, especially when looking at granular breach face marks and analyzing firing pin impressions. The kit provides glare-free illumination.

Breach face viewed through Leeds LCF3 with Coaxial Illumination

**Leeds Quick-Change Mounting Kit.**Add this to quickly & easily change objectives.