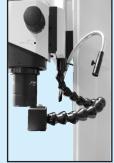

Bifurcated Fiber Optic Light Guide

Focusing Spot Lens

Light up BOTH sides of the bullet specimen with our reflector accessory. Reflector attaches to station, as shown below.