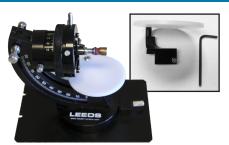

## **TWIN-TUBE REPLACEMENT**

Twin-tube Fluorescent replacement Bulbs, Sold as set of 2.

**Light Guide Positioner** 

Used to record and duplicate the distance from sample, height, angle of illumination, and rotary position. Useful for reverse lighting technique.