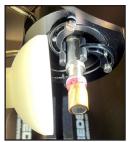

## **LEEDS LED STIX**

**STAGE MOUNT** articulated arm attachment, stage mount

flexible tube arm, column mount. **LCF3 ONLY** 

COLUMN MOUNT CROSS BAR MOUNT flexible tube arm, column mount