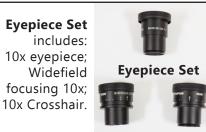

**LEEDS EYEPIECE AND PIN MOUNT HOLDER** 

Keep extra eyepieces handy with our eyepiece & pin mount holder, which attaches to the LCF column.

Set of Pin Mounts, Pairs