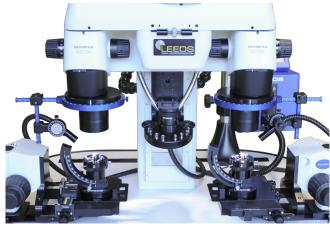

unt Holder Tray, attaches to eyepiece holder (required when adding on).



**LEEDS EYEPIECE AND PIN MOUNT HOLDER** 

Keep extra eyepieces handy with our eyepiece & pin mount holder, which attaches to the LCF column.



Set of Pin Mounts, Pairs





# **LIGHTING**

## **LEEDS FLUORESCENT QUAD-TUBE LIGHTS**



LCF2 Fluorescent Kit Cross Bar Mount



LCF2 Fluorescent Light Stage Mount

## **LEEDS LED STIX**





**STAGE MOUNT** articulated arm attachment, stage mount





flexible tube arm, column mount. **LCF3 ONLY** 





COLUMN MOUNT CROSS BAR MOUNT flexible tube arm, column mount

## **QUAD-TUBE REPLACEMENT**



Fluorescent Quad-tube, color-matched pair of replacement Bulbs. Sold as set of 2.



## **TWIN-TUBE REPLACEMENT**



Twin-tube Fluorescent replacement Bulbs, Sold as set of 2.





**Light Guide Positioner** 

Used to record and duplicate the distance from sample, height, angle of illumination, and rotary position. Useful for reverse lighting technique.



Bifurcated Fiber Optic Light Guide



Focusing Spot Lens





Light up BOTH sides of the bullet specimen with our reflector accessory. Reflector attaches to station, as shown below.









# **OTHER ACCESSORIES**



**LCF3-SCALE** (Upgraded scale to replace previous versions of LCF scales.)



**LCF-COVER**Dust Cover for LCF



**Leeds Calibration Kit**Magnification matching kit

# CASTERS / ANTI-VIBRATION FEET

Anti-vibration Pads, sold as set of 4, for LCF2 or LCF3



EG-PON IND

Leveling Caster, Sold as set of 4

Anti-vibration feet, Sold as set of 4 for LCF or LCF3





High deflection anti-vibration feet,