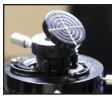

Bifurcated Fiber Optic Light Guide

Focusing Spot Lens

Light up BOTH sides of the bullet specimen with our reflector accessory. Reflector attaches to station, as shown below.