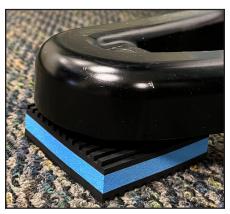

# CASTERS / ANTI-VIBRATION FEET

Anti-vibration Pads, sold as set of 4, for LCF2 or LCF3

EG-PON IND

Leveling Caster, Sold as set of 4

Anti-vibration feet, Sold as set of 4 for LCF or LCF3

High deflection anti-vibration feet, Sold as set of 4 for LCF3