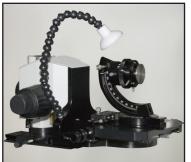

## **Coaxial Illumination Kit**

Leeds Coaxial Illumination Kit is an ideal solution for specular reflection, especially when looking at granular breach face marks and analyzing firing pin impressions. The kit provides glare-free illumination.

Breach face viewed through Leeds LCF3 with Coaxial Illumination

**Leeds Quick-Change Mounting Kit.**Add this to quickly & easily change objectives.