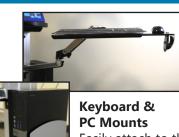

## Articulated Monitor Arm

This arm can be positioned just about anywhere for your convenience!

It attaches to a post that is provided with the Leeds table, on either front or back of the table.

Easily attach to the microscope table leg (either right or left.) Adjustable to desired height.