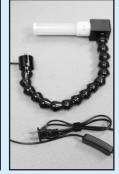

## **LEEDS LED STIX**

**STAGE MOUNT** articulated arm attachment, stage mount

flexible tube arm, column mount. **LCF3 ONLY** 

COLUMN MOUNT CROSS BAR MOUNT flexible tube arm, column mount