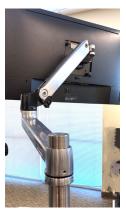

## Articulated Monitor Arm

This arm can be positioned just about anywhere for your convenience!

It attaches to a post that is provided with the Leeds table, on either front or back of the table.

Easily attach to the microscope table leg (either right or left.) Adjustable to desired height.