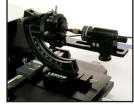

## **Coaxial Illumination Kit**

Leeds Coaxial Illumination Kit is an ideal solution for specular reflection, especially when looking at granular breach face marks and analyzing firing pin impressions. The kit provides glare-free illumination.

Breach face viewed through Leeds LCF3 with Coaxial Illumination

**Leeds Quick-Change Mounting Kit.**Add this to quickly & easily change objectives.