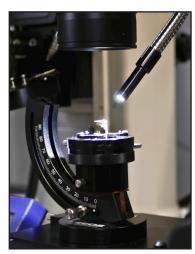

## **Coaxial Illumination Kit**

Leeds Coaxial Illumination Kit is an ideal solution for specular reflection, especially when looking at granular breach face marks and analyzing firing pin impressions. The kit provides glare-free illumination.

Breach face viewed through Leeds LCF3 with Coaxial Illumination

**Leeds Quick-Change Mounting Kit.**Add this to quickly & easily change objectives.