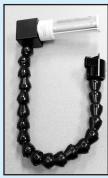

## **LEEDS LED STIX**

**STAGE MOUNT** articulated arm attachment, stage mount

flexible tube arm, column mount. **LCF3 ONLY** 

COLUMN MOUNT CROSS BAR MOUNT flexible tube arm, column mount