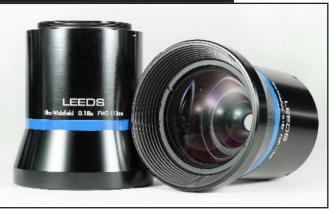

l Accessories for Firearms & Tool Marks Comparison Microscopes

## **Coaxial Illumination Kit**

Leeds Coaxial Illumination Kit is an ideal solution for specular reflection, especially when looking at granular breach face marks and analyzing firing pin impressions. The kit provides glare-free illumination.

Breach face viewed through Leeds LCF3 with Coaxial Illumination







**Leeds Quick-Change Mounting Kit.**Add this to quickly & easily change objectives.

### **LCF-CMOS5-PKG Camera**

Leeds 3"-tall camera is optimized for bullets and cartridge cases. It has a unique **HDR** (**high dynamic range**) mode to eliminate glare and more accurately capture what is seen through the eyepieces. The **EDF** (**extended depth of field**) feature enables the entire sample to be in focus at once.





## **Leeds Ultra-Widefield Objective**

# Sample Holders



Magnetized Shell Holder Sold as a Pair



White Contrast Disk for Universal Holder
Sold as a Pair



Mega Holder



Wax Platen Holder



**Ball Pivot Positioner Large** 



**Ball Pivot Vise Holder** 



**Illuminator Reflector** mounted on flexible tube arm, Sold as a Pair



**On-Center Holder** 



**Reflected Document Holder** 

# Post Mounts / Shelving / Pin Mounts & Eyepiece Holder



## Articulated Monitor Arm

This arm can be positioned just about anywhere for your convenience!

It attaches to a post that is provided with the Leeds table, on either front or back of the table.



Easily attach to the microscope table leg (either right or left.) Adjustable to desired height.



## **LCF3 Table Extension Kit**

Extension