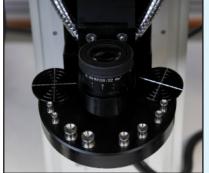

## **Coaxial Illumination Kit**

Leeds Coaxial Illumination Kit is an ideal solution for specular reflection, especially when looking at granular breach face marks and analyzing firing pin impressions. The kit provides glare-free illumination.

Breach face viewed through Leeds LCF3 with Coaxial Illumination

**Leeds Quick-Change Mounting Kit.**Add this to quickly & easily change objectives.