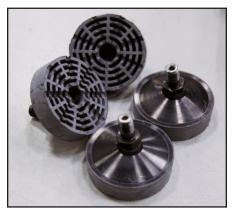

# CASTERS / ANTI-VIBRATION FEET

Anti-vibration Pads, sold as set of 4, for LCF2 or LCF3

EG-PON IND

Leveling Caster, Sold as set of 4

Anti-vibration feet, Sold as set of 4 for LCF or LCF3

High deflection anti-vibration feet, Sold as set of 4 for LCF3