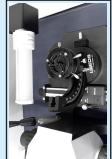

Breach face viewed through Leeds LCF3 with Coaxial Illumination

**Leeds Quick-Change Mounting Kit.**Add this to quickly & easily change objectives.