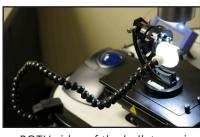

## **Coaxial Illumination Kit**

Leeds Coaxial Illumination Kit is an ideal solution for specular reflection, especially when looking at granular breach face marks and analyzing firing pin impressions. The kit provides glare-free illumination.

Breach face viewed through Leeds LCF3 with Coaxial Illumination

**Leeds Quick-Change Mounting Kit.**Add this to quickly & easily change objectives.