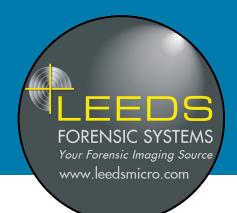

## **Coaxial Illumination Kit**

Leeds Coaxial Illumination Kit is an ideal solution for specular reflection, especially when looking at granular breach face marks and analyzing firing pin impressions. The kit provides glare-free illumination.

Breach face viewed through Leeds LCF3 with Coaxial Illumination

**Leeds Quick-Change Mounting Kit.**Add this to quickly & easily change objectives.