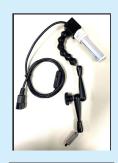

## **Coaxial Illumination Kit**

Leeds Coaxial Illumination Kit is an ideal solution for specular reflection, especially when looking at granular breach face marks and analyzing firing pin impressions. The kit provides glare-free illumination.