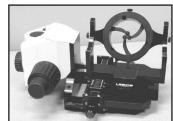

## **Coaxial Illumination Kit**

Leeds Coaxial Illumination Kit is an ideal solution for specular reflection, especially when looking at granular breach face marks and analyzing firing pin impressions. The kit provides glare-free illumination.

Breach face viewed through Leeds LCF3 with Coaxial Illumination

**Leeds Quick-Change Mounting Kit.**Add this to quickly & easily change objectives.