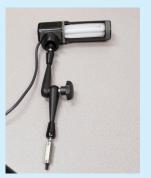

Bifurcated Fiber Optic Light Guide

Focusing Spot Lens

Light up BOTH sides of the bullet specimen with our reflector accessory. Reflector attaches to station, as shown below.