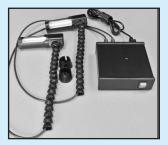

## **Coaxial Illumination Kit**

Leeds Coaxial Illumination Kit is an ideal solution for specular reflection, especially when looking at granular breach face marks and analyzing firing pin impressions. The kit provides glare-free illumination.