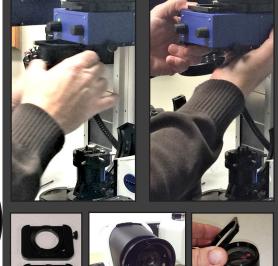

### **LCF-CMOS5-PKG Camera**

Leeds 3"-tall camera is optimized for bullets and cartridge cases. It has a unique **HDR** (**high dynamic range**) mode to eliminate glare and more accurately capture what is seen through the eyepieces. The **EDF** (**extended depth of field**) feature enables the entire sample to be in focus at once.