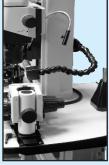

Bifurcated Fiber Optic Light Guide

Focusing Spot Lens

Light up BOTH sides of the bullet specimen with our reflector accessory. Reflector attaches to station, as shown below.