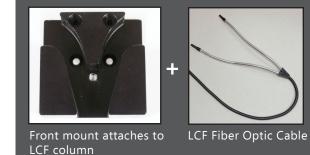

## **LCF3 Table Extension Kit**

Extension table fits the left or right side of the LCF3-station, includes a neoprene pad insert, and Leeds unique lip anti-roll off lip.

Pin Mount Holder Tray, attaches to eyepiece holder (required when adding on).

**LEEDS EYEPIECE AND PIN MOUNT HOLDER** 

Keep extra eyepieces handy with our eyepiece & pin mount holder, which attaches to the LCF column.

Set of Pin Mounts, Pairs