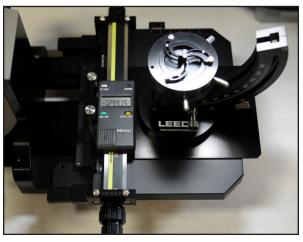

## **Coaxial Illumination Kit**

Leeds Coaxial Illumination Kit is an ideal solution for specular reflection, especially when looking at granular breach face marks and analyzing firing pin impressions. The kit provides glare-free illumination.

Breach face viewed through Leeds LCF3 with Coaxial Illumination

**Leeds Quick-Change Mounting Kit.**Add this to quickly & easily change objectives.