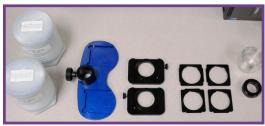

## Ultra-Widefield Objective for Leeds LFC3 & LFC2 Comparison Microscopes

Leeds Ultra-Widefield Objective, designed for our LFC3 & LFC2, offers:

- An ultra-widefield 0.18x objective.
- The largest field of view (FOV) in the industry at 200mm.

- A continuous 1.08x to 18x parfocal zoom range.
- A working distance of 106.5mm.

This objective can be used with Leeds optional **Quick Change Adapter Kit** (shown above) -- allowing user to easily and safely switch out large objectives, sliding each one in/out of a top-mounted "docking station."