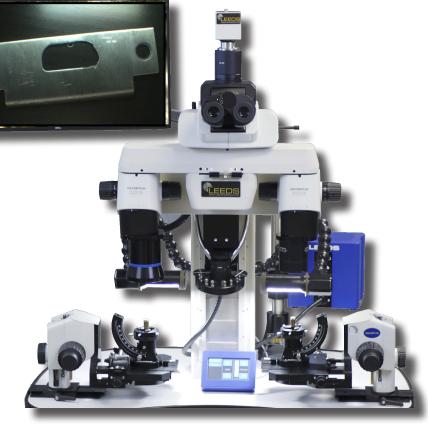

## Ultra-Widefield Objective for Leeds LFC3 & LFC2 Comparison Microscopes

Leeds Ultra-Widefield Objective, designed for our LFC3 & LFC2, offers:

- An ultra-widefield 0.18x objective.
- The largest field of view (FOV) in the industry at 200mm.

- A continuous 1.08x to 18x parfocal zoom range.
- A working distance of 106.5mm.

This objective can be used with Leeds optional **Quick Change Adapter Kit** (shown above) -- allowing user to easily and safely switch out large objectives, sliding each one in/out of a top-mounted "docking station."