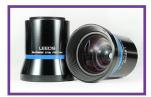

## Ultra-Widefield Objective for Leeds LFC3 & LFC2 Comparison Microscopes

Leeds Ultra-Widefield Objective, designed for our LFC3 & LFC2, offers:

- An ultra-widefield 0.18x objective.
- The largest field of view (FOV) in the industry at 200mm.

- A continuous 1.08x to 18x parfocal zoom range.
- A working distance of 106.5mm.

This objective can be used with Leeds optional **Quick Change Adapter Kit** (shown above) -- allowing user to easily and safely switch out large objectives, sliding each one in/out of a top-mounted "docking station."