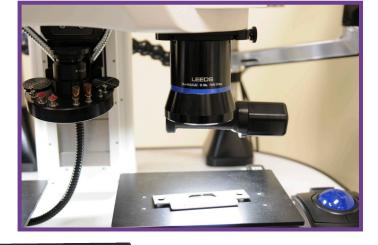

- A continuous 1.08x to 18x parfocal zoom range.
- A working distance of 106.5mm.

This objective can be used with Leeds optional **Quick Change Adapter Kit** (shown above) -- allowing user to easily and safely switch out large objectives, sliding each one in/out of a top-mounted "docking station."