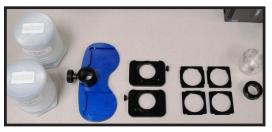

This objective can be used with Leeds optional **Quick Change adapter kit** (shown above) -allowing user to easily and safely switch out large objectives, sliding each one in/out of a top-mounted "docking station."