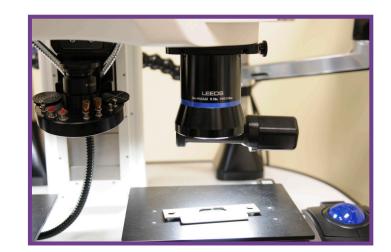

This objective can be used with Leeds optional **Quick Change adapter kit** (shown above) -allowing user to easily and safely switch out large objectives, sliding each one in/out of a top-mounted "docking station."