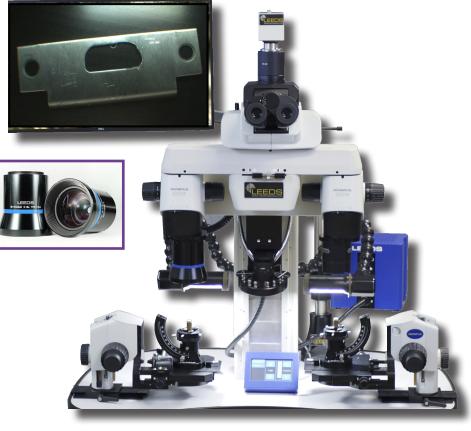

## Ultra-Widefield Objective for Leeds LFC3 & LFC2 Comparison Microscopes

Leeds Ultra-Widefield Objective, designed for our LFC3 & LFC2, offers:

- An ultra-widefield 0.18x objective.
- The largest field of view (FOV) in the industry at 200mm.
- A continuous 1.08x to 18x parfocal zoom range.
- A working distance of 106.5mm.

This objective can be used with Leeds optional **Quick Change adapter kit** (shown above) -allowing user to easily and safely switch out large objectives, sliding each one in/out of a top-mounted "docking station."