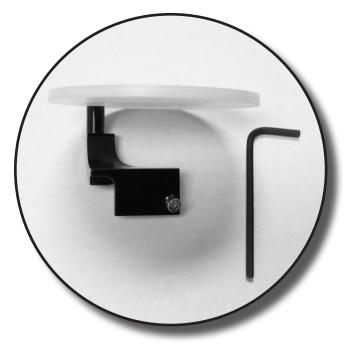

## Universal Holder Contrast Disc Accessory LCF-BDWT

LCF-BDWT Contrast Disc provides a white backdrop to a bullet or cartridge case when loaded in the Leeds Universal Holder and viewed through a Leeds comparison microscope. The Contrast Disc is secured with a screw and can be swiveled in and out of viewing range as needed.

## **LCF-BDWT Contrast Disc Features:**

- The white background contrast disc attachment for the Leeds Universal Holder creates
  a consistent white backdrop for any object viewed and captured through a Leeds
  comparison microscope.
- Sold as a Pair of 2 contrast discs, one disc for each universal holder on a Leeds Comparison Microscope.
- Part #LCF-BDWT. Contact sales@leedsmicro.com