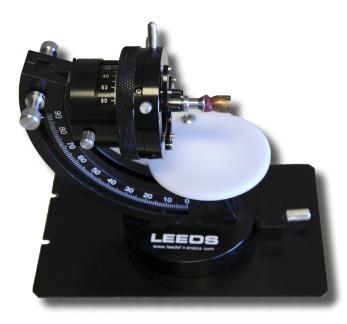

## Universal Holder Contrast Disc Accessory LCF-BDWT

LCF-BDWT Contrast Disc provides a white backdrop to a bullet or cartridge case when loaded in the Leeds Universal Holder and viewed through a Leeds comparison microscope. The Contrast Disc is secured with a screw and can be swiveled in and out of viewing range as needed.

## **LCF-BDWT Contrast Disc Features:**

- The white background contrast disc attachment for the Leeds Universal Holder creates
  a consistent white backdrop for any object viewed and captured through a Leeds
  comparison microscope.
- Sold as a Pair of 2 contrast discs, one disc for each universal holder on a Leeds Comparison Microscope.
- Part #LCF-BDWT. Contact sales@leedsmicro.com