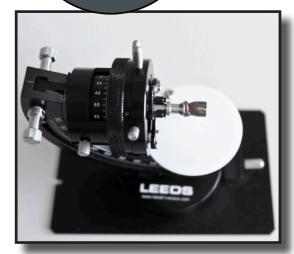

## Universal Holder Contrast Disc Accessory LCF-BDWT

LCF-BDWT Contrast Disc provides a white backdrop to a bullet or cartridge case when loaded in the Leeds Universal Holder and viewed through a Leeds comparison microscope. The Contrast Disc is secured with a screw and can be swiveled in and out of viewing range as needed.

## **LCF-BDWT Contrast Disc Features:**

- The white background contrast disc attachment for the Leeds Universal Holder creates
  a consistent white backdrop for any object viewed and captured through a Leeds
  comparison microscope.
- Sold as a Pair of 2 contrast discs, one disc for each universal holder on a Leeds Comparison Microscope.
- Part #LCF-BDWT. Contact sales@leedsmicro.com