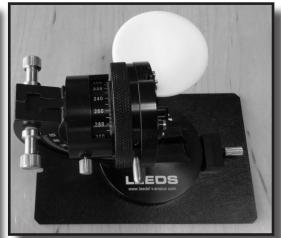

## Universal Holder Contrast Disc Accessory LCF-BDWT

LCF-BDWT Contrast Disc provides a white backdrop to a bullet or cartridge case when loaded in the Leeds Universal Holder and viewed through a Leeds comparison microscope. The Contrast Disc is secured with a screw and can be swiveled in and out of viewing range as needed.

## **LCF-BDWT Contrast Disc Features:**

- The white background contrast disc attachment for the Leeds Universal Holder creates
  a consistent white backdrop for any object viewed and captured through a Leeds
  comparison microscope.
- Sold as a Pair of 2 contrast discs, one disc for each universal holder on a Leeds Comparison Microscope.
- Part #LCF-BDWT. Contact sales@leedsmicro.com