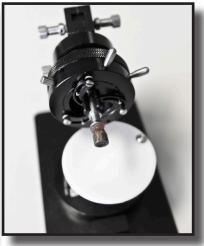

## Universal Holder Contrast Disc Accessory LCF-BDWT

LCF-BDWT Contrast Disc provides a white backdrop to a bullet or cartridge case when loaded in the Leeds Universal Holder and viewed through a Leeds comparison microscope. The Contrast Disc is secured with a screw and can be swiveled in and out of viewing range as needed.

## **LCF-BDWT Contrast Disc Features:**

- The white background contrast disc attachment for the Leeds Universal Holder creates
  a consistent white backdrop for any object viewed and captured through a Leeds
  comparison microscope.
- Sold as a Pair of 2 contrast discs, one disc for each universal holder on a Leeds Comparison Microscope.
- Part #LCF-BDWT. Contact sales@leedsmicro.com